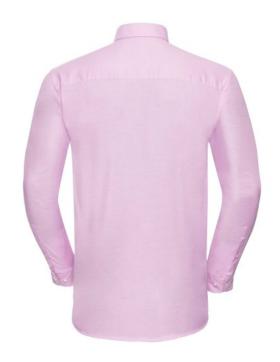

# RUSSELL EASY CARE OXFORD MEN'S LS ECARE OXFRD SHIRT, LONG SLEEVE SHIRT

## **Specification**

RUSSELL Men's Long Sleeve Shirt EASY CARE OXFORD. Ideal choice for corporate wear because everyone looks good. Classical collar with or without buttons, two buttons on cuff. 70% Cotton / 30% Oxford polyester, 130/135 g / m2. Wash at 40 degrees. EASY CARE - fast drying, easy to iron Cls Pk 15.5 / 39/40