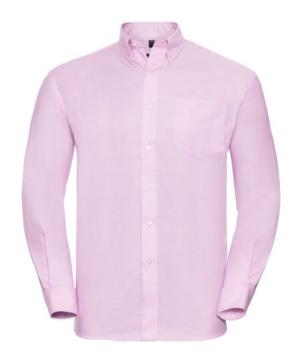

# RUSSELL EASY CARE OXFORD MEN'S LS ECARE OXFRD SHIRT, LONG SLEEVE SHIRT

## **Specification**

RUSSELL Men's Long Sleeve Shirt EASY CARE OXFORD. Ideal choice for corporate wear because everyone looks good. Classical collar with or without buttons, two buttons on cuff. 70% Cotton / 30% Oxford polyester, 130/135 g / m2. Wash at 40 degrees. EASY CARE - fast drying, easy to iron Cls Pk 15.5 / 39/40